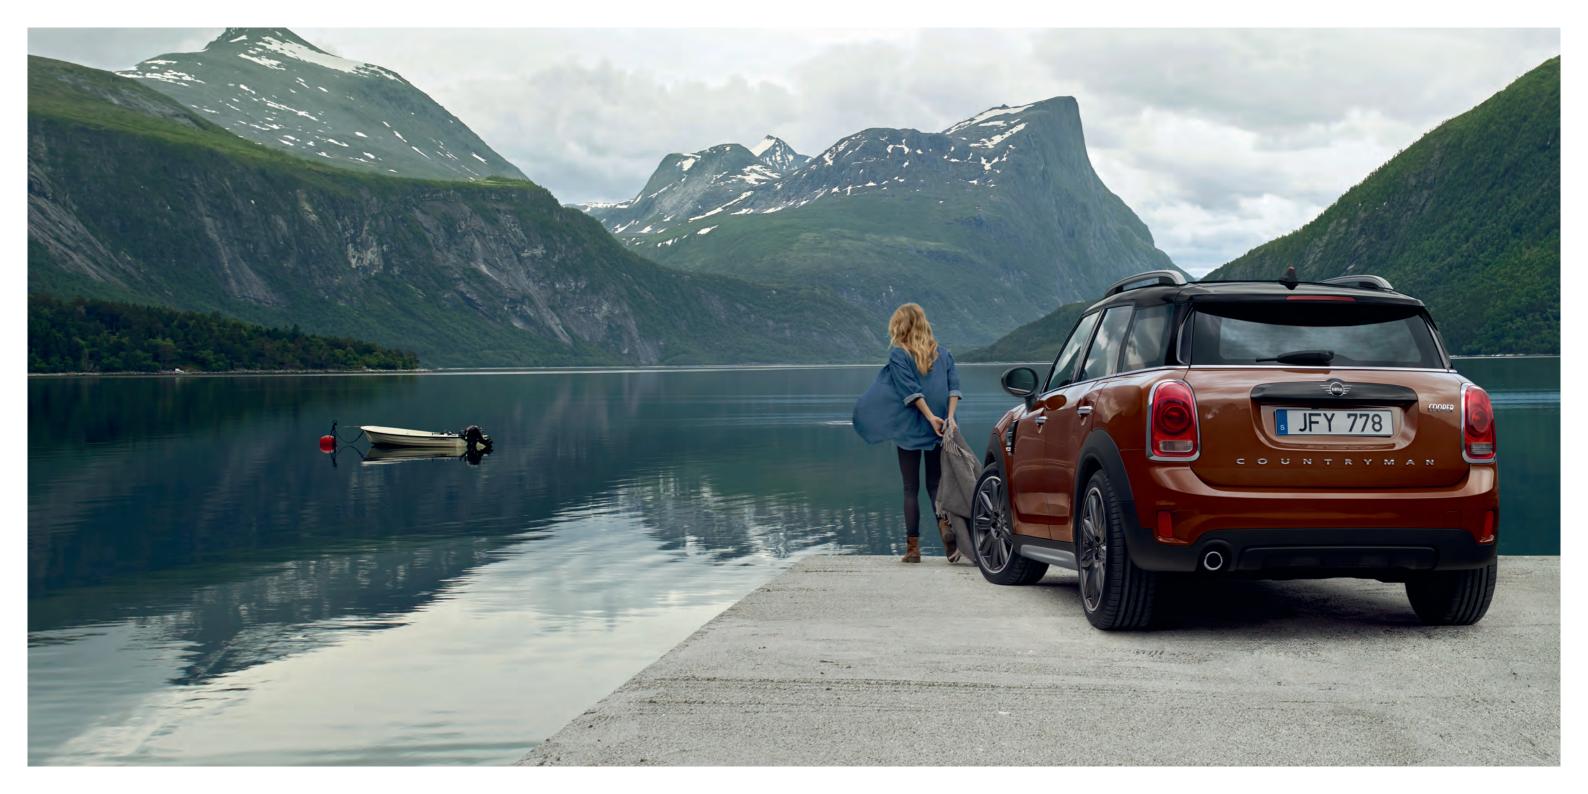

eat ISOFIX attachment
- · Sun protection glazing











## THE MINI COUNTRYMAN.



### CHILI EDITION.

#### ENGINE & TRANSMISSION.

1.5L, 3 Cylinders TwinPower Turbo Engine Displacement in cm³ 1499 Power: 100/136/4400-6,000 (KW/HP/RPM) Torque: 220/1250-4,300 (NM/RPM)

#### PERFORMANCE.

Acceleration: 0-100km/h 9.6 sec.

#### SAFETY.

6 Airbags, ABS, BA, CBC, DSC, DTC, ELDC.

#### WHEELS.

Light-alloy Wheels 18" Black Pin Spoke Tubeless Tyres 225/50/R18

### PROFILE HIGHLIGHTS. SALT EDITION.

- + Comfort access system
- + Sport seats for driver and front passenger
- + Panorama glass roof
- + MINI Yours Interior Style Piano Black illuminated
- + Operation via MINI Touch controller and touch screen
- + Harman Kardon Hi-Fi Loudspeaker System with 12 Speakers
- + Leather Cross Punch