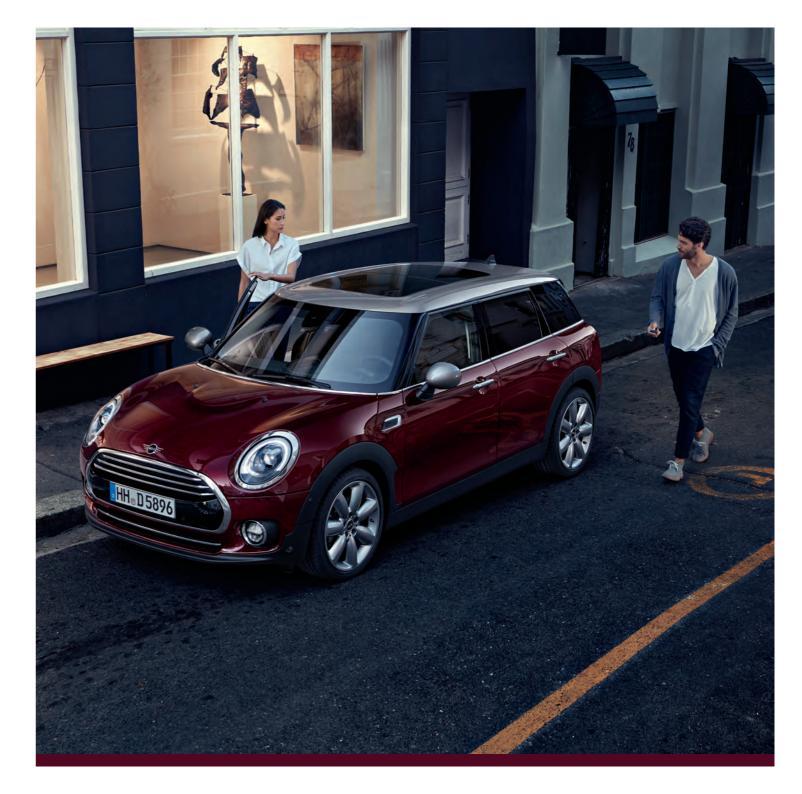

stment, electric, with memory for driver's seat
- · Child Seat ISO Fix Attachment
- Interior & exterior mirrors with automatic anti-dazzle function
- · Interior rear-view mirror with automatic anti-dazzle function
- · Chrome Line Exterior
- · Panorama glass roof
- · Sun protection glazing
- · Smoker's package
- Headliner anthracite
- · Interior surface Piano Black · Park Distance Control (PDC)
- · Cruise control with braking
- function
- · LED headlights with extended contents
- · Rear fog light
- · Automatic Foldable Mirrors
- · Radio MINI Visual Boost with 6.5" inch touch screen
- · Harman Kardon Hi-Fi Loudspeaker System with 12 Speakers
- · Operation via MINI Touch controller and touch screen
- · Head- up display
- Automatic lock when driving
- · Child seat ISOFIX attachment















## THE NEW MINI CABRIO.

STAY OPEN.









### CHILI EDITION.

#### ENGINE & TRANSMISSION.

1499cc, TwinPower Turbo, 3 Cylinders Engine Power: 136hp @ 4500-6500rpm Torque: 220Nm @1480-4200rpm

#### PERFORMANCE.

Acceleration 0-100 km/h 8.7 sec.

#### SAFETY.

6 Airbags, ABS, EBD, BA, CBC, DSC, DTC, ELDC, Roll-over Protection System.

#### WHEELS.

Light-alloy Wheels 17" Propeller Spoke 2-tone Runflat Tyres 205/45/R17

- 7 Speed Steptronic Transmission with double
- · Cross Punch leather
- · Sport leather steering wheel
- · Floor mats in velour
- · Height adjustment for front passenger seat
- Sport seats for driver and

- front passenger
- · Storage compartment package
- MINI Excitement Pack
- · MINI Driving Modes
- · Rain sensor
- Automatic air conditioning
- · On-board computer
- ·