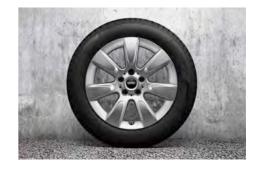

#### WHEELS.

Light-alloy Wheels 16" Loop Spoke Runflat Tyres 195/55 R16

- · 7 Speed Steptronic Transmission with double clutch
- Warning triangle
- · Smoker's package
- Metallic Color
- · Exterior mirror package
- · Chrome Line Exterior

#### WHEELS.

Light-alloy Wheels 17" Tentacle Spoke Runflat Tyres 205/45 R17

#### WHEELS.

Light-alloy Wheels 17" Rail Spoke 2-tone Runflat Tyres 205/45 R17

#### WHEELS.

Light-alloy Wheels 17" net spoke Runflat Tyres 225/45/R17

- · Cross punch leather
- · Steptronic transmission
- · Enhanced Bluetooth Mobile Preparation
- Multifunction for steering wheel
- · Comfort access system
- · Floor mats in velour
- · Front armrest
- · Storage compartment package
- · MINI Driving Modes
- Roof rails
- · Automatic air conditioning
- · Lights package

#### WHEELS.

Light-alloy Wheels 17" Imprint Spoke Tubeless Tyres 225/55/R17

- · Cloth Firework
- · Floor mats in velour
- Height adjustment for front passenger seat
- Storage compartment package
- · Automatic air conditioning
- Lights package
- · LED fog lights
- · Steptronic Transmission
- · Multifunction for Steering Wheel
- · Sport leather steering wheel

#### WHEELS.

Light-alloy Wheels 18" Black Pin Spoke Tubeless Tyres 225/50/R18