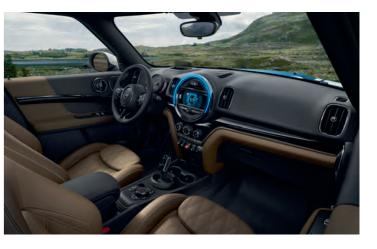

hild seat ISOFIX attachment
- · Sun protection glazing











## THE MINI COUNTRYMAN.



### CHILI EDITION.

#### ENGINE & TRANSMISSION.

1.5L, 3 Cylinders TwinPower Turbo Engine Displacement in cm³ 1499 Power: 100/136/4400-6,000 (KW/HP/RPM) Torque: 220/1250-4,300 (NM/RPM)

#### PERFORMANCE.

Acceleration: 0-100km/h 9.6 sec.

#### SAFETY.

6 Airbags, ABS, BA, CBC, DSC, DTC, ELDC.

#### WHEELS.

Light-alloy Wheels 18" Black Pin Spoke Tubeless Tyres 225/50/R18

### PROFILE HIGHLIGHTS. SALT EDITION.

- + Comfort access system
- + Sport seats for driver and front passenger
- + Panorama glass roof
- + MINI Yours Interior Style Piano Black illuminated
- + Operation via MINI Touch controller and touch screen
- + Harman Kardon Hi-Fi Loudspeaker System with 12 Speakers
- + Leather Cross Punch