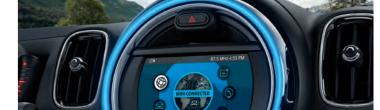

- · Front armrest
- · Rear Park Distance Control
- · Cruise Control
- Headliner anthracite
- · Floor mats in velour
- · Height adjustment for front passenger
- Storage compartment package
- Fog lights
- · On-board computer
- · Lights package
- Sport leather steering wheel
- Interior surfaces Hazy GreyColour Line Carbon Black
- · Radio MINI Visual Boost with 6.5" inch touch screen
- Automatic air conditioning
- · MINI Driving Modes
- · MINI Excitement package
- · MINI logo projector
- Automatic folding mirrorChild seat ISOFIX attachment