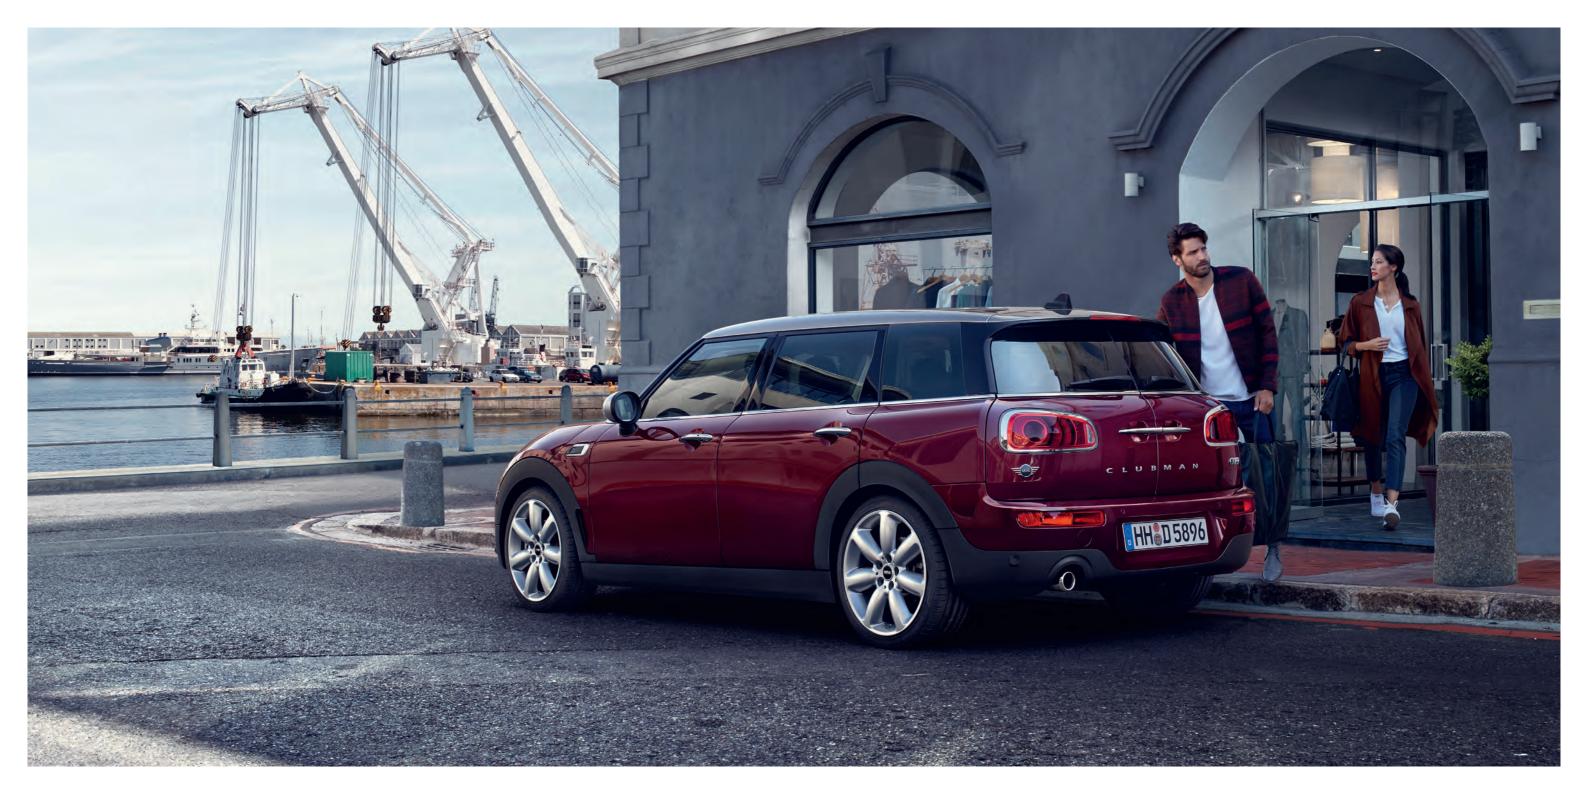

ment, electric, with memory for driver's seat
- · Child Seat ISO Fix Attachment
- Interior & exterior mirrors with automatic anti-dazzle function
- · Interior rear-view mirror with automatic anti-dazzle function
- · Chrome Line Exterior
- · Panorama glass roof
- · Sun protection glazing
- · Smoker's package
- Headliner anthracite
- · Interior surface Piano Black · Park Distance Control (PDC)
- · Cruise control with braking
- function
- · LED headlights with extended contents
- · Rear fog light
- · Automatic Foldable Mirrors
- · Radio MINI Visual Boost with 6.5" inch touch screen
- · Harman Kardon Hi-Fi Loudspeaker System with 12 Speakers
- · Operation via MINI Touch controller and touch screen
- · Head- up display
- Automatic lock when driving
- · Child seat ISOFIX attachment















## THE NEW MINI CABRIO.

STAY OPEN.









### CHILI EDITION.

#### ENGINE & TRANSMISSION.

1499cc, TwinPower Turbo, 3 Cylinders Engine Power: 136hp @ 4500-6500rpm Torque: 220Nm @1480-4200rpm

#### PERFORMANCE.

Acceleration 0-100 km/h 8.7 sec.

#### SAFETY.

6 Airbags, ABS, EBD, BA, CBC, DSC, DTC, ELDC, Roll-over Protection System.

#### WHEELS.

Light-alloy Wheels 17" Propeller Spoke 2-tone Runflat Tyres 205/45/R17

- 7 Speed Steptronic Transmission with double
- · Cross Punch leather
- · Sport leather steering wheel
- · Floor mats in velour
- · Height adjustment for front passenger seat
- Sport seats for driver and

- front passenger
- · Storage compartment package
- MINI Excitement Pack
- · MINI Driving Modes
- · Rain sensor
- Automatic air conditioning
- · On-board computer
- · Li