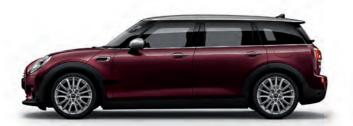

beginning in 1959. Which is exactly what we did with the MINI Countryman and new 2016 Clubman.

\* Claim only valid for people who have never actually sat inside a MINI before.



### ICONIC DESIGN, TAILORED TO FIT.

There are few vehicles on the road (or track) as recognizable as a MINI. For what began as brilliant solution to a global oil crisis soon morphed into an international sensation, perfectly capturing the relentless spirit and optimism of contemporary culture. Decades later, our size and tastes have grown up a bit, with larger models and more sophisticated materials and finishes. But with well over 10 million ways to design a MINI, we're certain yours will suit you exceedingly well.

## MEET THE MINI FAMILY.

FIND YOUR PERFECT MATCH.



MINI 3-DOOR HATCH.



MINI 5-DOOR HATCH.



MINI CLUBMAN.



MINI CONVERTIBLE.



MINI COUNTRYMAN.



# THE NEW MINI 3-DOOR HATCH.

THE ORIGINAL MINI.



#### ENGINE & TRANSMISSION.

1499cc, TwinPower Turbo, 3 Cylinders

Power: 136hp @ 4500-6500rpm Torque: 220Nm @1480-4200rpm

#### PERFORMANCE.

Acceleration 0-100 in 7.8 sec.

#### SAFETY.

6 Airbags, ABS, EBD, BA, CBC, DSC, DTC, ELDC.

#### WHEELS.

Light-alloy Wheels 16" Loop Spoke Runflat Tyres 195/55 R16

- · 7 Speed Steptronic Transmission with double clutch
- Warning triangle
- · Smoker's package
- Metallic Color
- · Exterior mirror package
- · Chrome Line Exterior

- · Front armrest
- · Rear Park Distance Control
- · Cruise Control
- Headliner anthracite
- · Floor mats in velour
- · Height adjustment for front passenger
- Storage compartment package
- Fog lights
- · On-boar