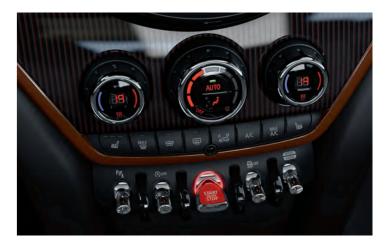

#### WHEELS.

Light-alloy Wheels 17" net spoke Runflat Tyres 225/45/R17

- · Cross punch leather
- · Steptronic transmission
- · Enhanced Bluetooth Mobile Preparation
- Multifunction for steering wheel
- · Comfort access system
- · Floor mats in velour
- · Front armrest
- · Storage compartment package
- · MINI Driving Modes
- Roof rails
- · Automatic air conditioning
- · Lights package

- LED fog lights
- · LED headlights
- Emergency spare wheel
- · Alarm system
- · Seat Adjustment, electric, with memory for driver's seat
- · Child Seat ISO Fix Attachment
- Interior & exterior mirrors with automatic anti-dazzle function
- · Interior rear-view mirror with automatic anti-dazzle function
- · Chrome Line Exterior
- · Panorama glass roof
- · Sun protection glazing
- · Smoker's package
- Headliner anthracite
- · Interior surface Piano Black · Park Distance Control (PDC)
- · Cruise control with braking
- function
- · LED headlights with extended contents
- · Rear fog light
- · Automatic Foldable Mirrors
- · Radio MINI Visual Boost with 6.5" inch touch screen
- · Harman Kardon Hi-Fi Loudspeaker System with 12 Speakers
- · Operation via MINI Touch controller and touch screen
- · Head- up display
- Automatic lock when driving
- · Child seat ISOFIX attachment