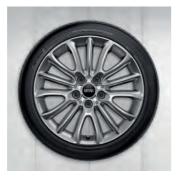

#### WHEELS.

Light-alloy Wheels 16" Loop Spoke Runflat Tyres 195/55 R16

- · 7 Speed Steptronic Transmission with double clutch
- Warning triangle
- · Smoker's package
- Metallic Color
- · Exterior mirror package
- · Chrome Line Exterior