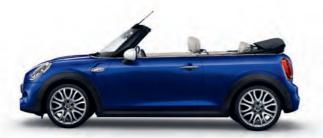

. Which is exactly what we did with the MINI Countryman and new 2016 Clubman.

\* Claim only valid for people who have never actually sat inside a MINI before.



### ICONIC DESIGN, TAILORED TO FIT.

There are few vehicles on the road (or track) as recognizable as a MINI. For what began as brilliant solution to a global oil crisis soon morphed into an international sensation, perfectly capturing the relentless spirit and optimism of contemporary culture. Decades later, our size and tastes have grown up a bit, with larger models and more sophisticated materials and finishes. But with well over 10 million ways to design a MINI, we're certain yours will suit you exceedingly well.

## MEET THE MINI FAMILY.

FIND YOUR PERFECT MATCH.



MINI 3-DOOR HATCH.



MINI 5-DOOR HATCH.



MINI CLUBMAN.



MINI CONVERTIBLE.



MINI COUNTRYMAN.



# THE NEW MINI 3-DOOR HATCH.

THE ORIGINAL MINI.



#### ENGINE & TRANSMISSION.

1499cc, TwinPower Turbo, 3 Cylinders

Power: 136hp @ 4500-6500rpm Torque: 220Nm @1480-4200rpm

#### PERFORMANCE.

Acceleration 0-100 in 7.8 sec.

#### SAFETY.

6 Airbags, ABS, EBD, BA, CBC, DSC, DTC, ELDC.

#### WHEELS.

Light-alloy Wheels 16" Loop Spoke Runflat Tyres 195/55 R16

- · 7 Speed Steptronic Transmission with double clutch
- Warning triangle
- · Smoker's package
- Metallic Color
- · Exterior mirror package
- · Chrome Line Exterior

- · Front armrest
- · Rear Park Distance Control
- · Cruise Control
- Headliner anthracite
- · Floor mats in velour
- · Height adjustment for front passenger
- Storage compartment package
- Fog lights
- · On-board computer
- · Li