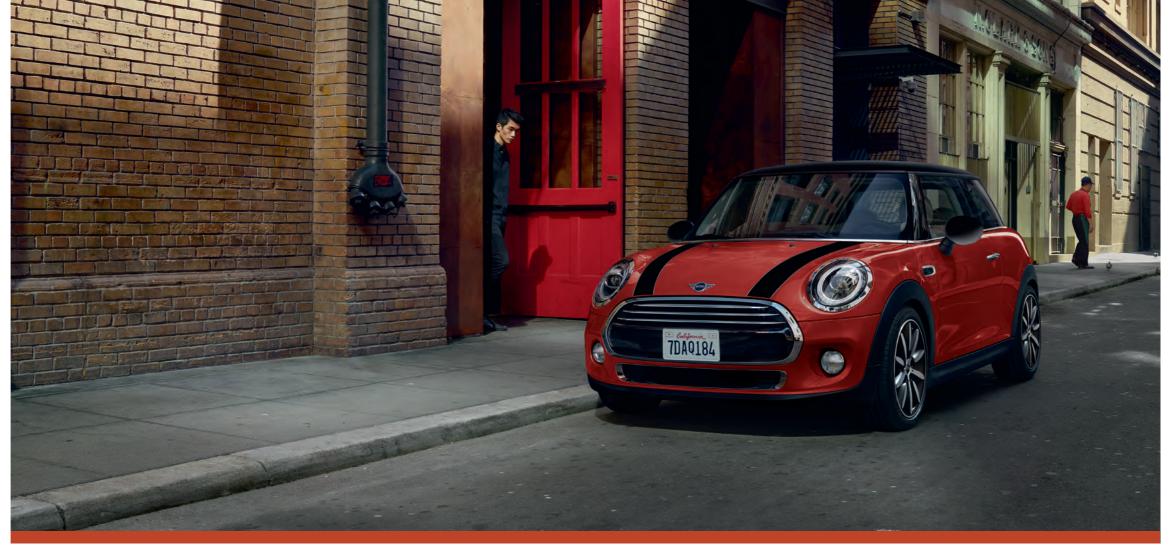

### CHILI EDITION.

#### ENGINE & TRANSMISSION.

1499cc, TwinPower Turbo, 3 Cylinders Engine Power: 136hp @ 4500-6500rpm Torque: 220Nm @1480-4200rpm

#### PERFORMANCE.

Acceleration 0-100 in 7.8 sec.

#### SAFETY.

6 Airbags, ABS, EBD, BA, CBC, DSC, DTC, ELDC.

#### WHEELS.

Light-alloy Wheels 17" Tentacle Spoke Runflat Tyres 205/45 R17

## PROFILE HIGHLIGHTS. Salt Edition.

- + Sport seats for driver and front passenger
- + Rain sensor
- + Automatic air conditioning
- + On-board computer
- + LED fog lights
- + LED headlights
- + White direction indicator lights
- + Panorama glass roof
- + Sun protection glazing
- + Interior surfaces Piano Black
- + Rear fog light
- + Harman Kardon Hi-Fi Loudspeaker System with 12 Speakers
- + Leather Cross Punch



## THE NEW MINI 3-DOOR HATCH.



## THE NEW MINI 5-DOOR HATCH.

### GO-KART ALL THE WAY.

### PEPPER EDITION.

#### ENGINE & TRANSMISSION.

1499cc, TwinPower Turbo, 3 Cylinders

Power: 136hp @ 4500-6500rpm Torque: 220Nm @1480-4200rpm

#### PERFORMANCE.

Acceleration 0-100 in 8.1 sec.

#### SAFETY.

6 Airbags, ABS, EBD, BA, CBC, DSC, DTC, ELDC.

#### WHEELS.

Light-alloy Wheels 17" Rail Spoke 2-tone Runflat Tyres 205/45 R17

#### PROFILE HIGHLIGHTS.

• 7 Speed Steptronic Transmission with double clutch

- · Cloth/leatherette combination
- Warning triangle
- Smoker's package
- · Metallic Color
- · Exterior mirror package
- · Chrome Line Exterior
- Front armrest
- · Rear Park Distance Control
- · Cruise Control
- Headliner anthracite
- · Sport leather steering wheel
- · Floor mats in velour
- · Height adjustment for front