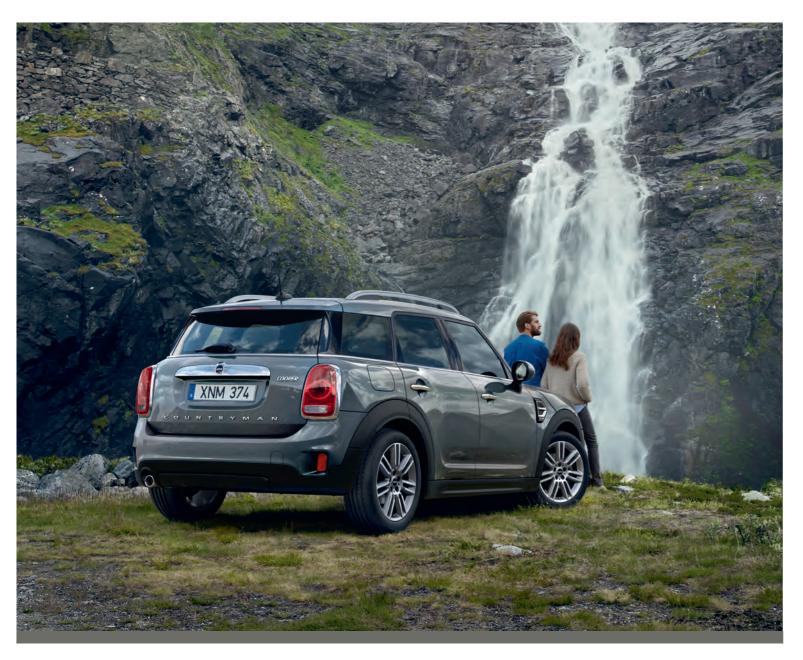

teptronic Transmission with double
- · Cross Punch leather
- · Sport leather steering wheel
- · Floor mats in velour
- · Height adjustment for front passenger seat
- Sport seats for driver and

- front passenger
- · Storage compartment package
- MINI Excitement Pack
- · MINI Driving Modes
- · Rain sensor
- Automatic air conditioning
- · On-board computer
- · Lights package
- · LED fog lights
- · Cruise Control with braking function
- · LED headlights
- White direction indicator lights
- · Radio MINI Visual Boost with 6.5" inch touch screen
- · Harman Kardon Hi-Fi Loudspeaker System with 12 Speakers
- Mirror caps in body color
- · Run-Flat Tyres
- · Rear fog light
- MINI Connected
- · Alarm system
- · Wind deflector
- · Child seat ISOFIX attachment



## THE MINI COUNTRYMAN.

ADD STORIES.



### SALT EDITION.

#### ENGINE & TRANSMISSION.

1.5L, 3 Cylinders TwinPower Turbo Engine Displacement in cm³ 1499 Power: 100/136/4400-6,000 (KW/HP/RPM) Torque: 220/1250-4,300 (NM/RPM)

#### PERFORMANCE.

Acceleration: 0-100km/h 9.6 sec.

#### SAFETY.

6 Airbags, ABS, BA, CBC, DSC, DTC, ELDC.

#### WHEELS.

Light-alloy Wheels 17" Imprint Spoke Tubeless Tyres 225/55/R17

- · Cloth Firework
- · Floor mats in velour
- Height adjustment for front passenger seat
- Storage compartment package
- · Automatic air conditioning
- Lights package
- · LED fog lights
- · Steptronic Transmission
- · Multifunction for Steering Wheel
- · Sport leather steering wheel

- · Emergency spare wheel
- · Chrome Line Exterior
- Roof rails
- · Warning triangle
- · Smoker's package
- Armrest front
- · Centre armrest