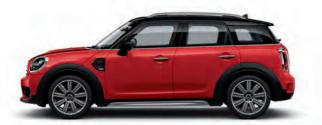

at we did with the MINI Countryman and new 2016 Clubman.

\* Claim only valid for people who have never actually sat inside a MINI before.



### ICONIC DESIGN, TAILORED TO FIT.

There are few vehicles on the road (or track) as recognizable as a MINI. For what began as brilliant solution to a global oil crisis soon morphed into an international sensation, perfectly capturing the relentless spirit and optimism of contemporary culture. Decades later, our size and tastes have grown up a bit, with larger models and more sophisticated materials and finishes. But with well over 10 million ways to design a MINI, we're certain yours will suit you exceedingly well.

## MEET THE MINI FAMILY.

FIND YOUR PERFECT MATCH.



MINI 3-DOOR HATCH.



MINI 5-DOOR HATCH.



MINI CLUBMAN.



MINI CONVERTIBLE.



MINI COUNTRYMAN.



# THE NEW MINI 3-DOOR HATCH.

THE ORIGINAL MINI.



#### ENGINE & TRANSMISSION.

1499cc, TwinPower Turbo, 3 Cylinders

Power: 136hp @ 4500-6500rpm Torque: 220Nm @1480-4200rpm

#### PERFORMANCE.

Acceleration 0-100 in 7.8 sec.

#### SAFETY.

6 Airbags, ABS, EBD, BA, CBC, DSC, DTC, ELDC.

#### WHEELS.

Light-alloy Wheels 16" Loop Spoke Runflat Tyres 195/55 R16

- · 7 Speed Steptronic Transmission with double clutch
- Warning triangle
- · Smoker's package
- Metallic Color
- · Exterior mirror package
- · Chrome Line Exterior

- · Front armrest
- · Rear Park Distance Control
- · Cruise Control
- Headliner anthracite
- · Floor mats in velour
- · Height adjustment for front passenger
- Storage compartment package
- Fog lights
- · On-board computer
- · Lights package
- Sport