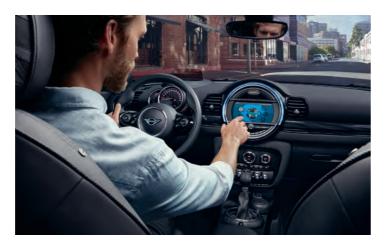

- · Front armrest
- · Rear Park Distance Control
- · Cruise Control
- Headliner anthracite
- · Floor mats in velour
- · Height adjustment for front passenger
- Storage compartment package
- Fog lights
- · On-board computer
- · Lights package
- Sport leather steering wheel
- Interior surfaces Hazy GreyColour Line Carbon Black
- · Radio MINI Visual Boost with 6.5" inch touch screen
- Automatic air conditioning
- · MINI Driving Modes
- · MINI Excitement package
- · MINI logo projector
- Automatic folding mirrorChild seat ISOFIX attachment