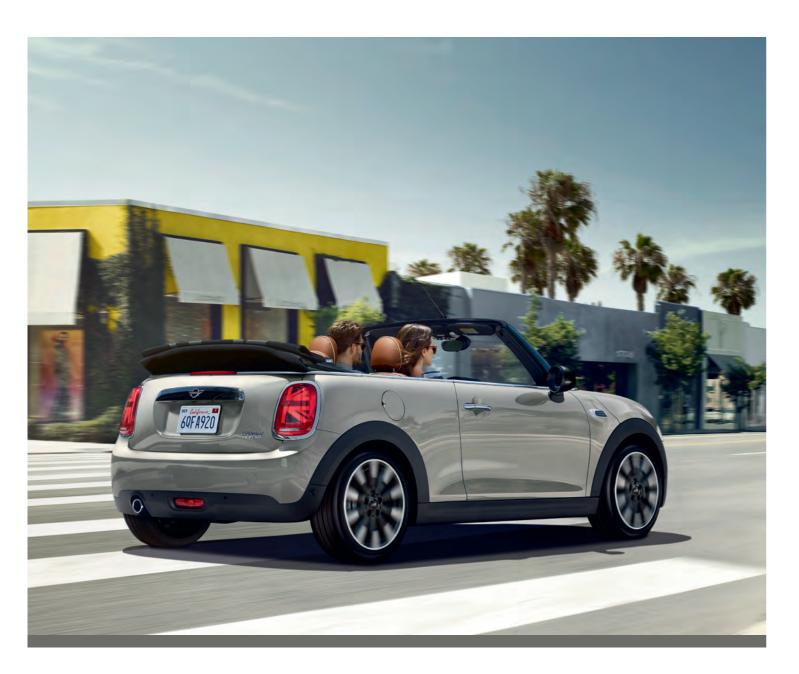

s seat
- · Child Seat ISO Fix Attachment
- Interior & exterior mirrors with automatic anti-dazzle function
- · Interior rear-view mirror with automatic anti-dazzle function
- · Chrome Line Exterior
- · Panorama glass roof
- · Sun protection glazing
- · Smoker's package
- Headliner anthracite
- · Interior surface Piano Black · Park Distance Control (PDC)
- · Cruise control with braking
- function
- · LED headlights with extended contents
- · Rear fog light
- · Automatic Foldable Mirrors
- · Radio MINI Visual Boost with 6.5" inch touch screen
- · Harman Kardon Hi-Fi Loudspeaker System with 12 Speakers
- · Operation via MINI Touch controller and touch screen
- · Head- up display
- Automatic lock when driving
- · Child seat ISOFIX attachment















## THE NEW MINI CABRIO.

STAY OPEN.









### CHILI EDITION.

#### ENGINE & TRANSMISSION.

1499cc, TwinPower Turbo, 3 Cylinders Engine Power: 136hp @ 4500-6500rpm Torque: 220Nm @1480-4200rpm

#### PERFORMANCE.

Acceleration 0-100 km/h 8.7 sec.

#### SAFETY.

6 Airbags, ABS, EBD, BA, CBC, DSC, DTC, ELDC, Roll-over Protection System.

#### WHEELS.

Light-alloy Wheels 17" Propeller Spoke 2-tone Runflat Tyres 205/45/R17

- 7 Speed Steptronic Transmission with double
- · Cross Punch leather
- · Sport leather steering wheel
- · Floor mats in velour
- · Height adjustment for front passenger seat
- Sport seats for driver and

- front passenger
- · Storage compartment package
- MINI Excitement Pack
- · MINI Driving Modes
- · Rain sensor
- Automatic air conditioning
- · On-board computer
- · Lights package
- · LED fog lights
- · Cru