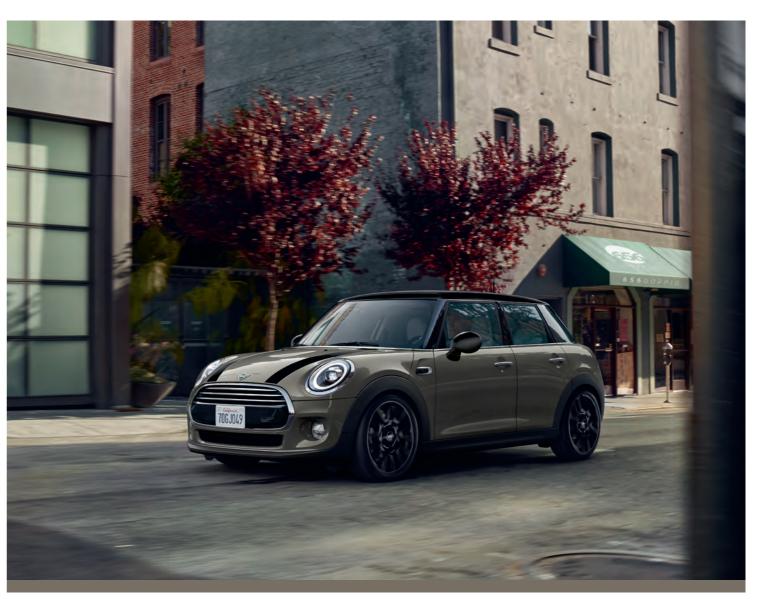

therette combination
- Warning triangle
- Smoker's package
- · Metallic Color
- · Exterior mirror package
- · Chrome Line Exterior
- Front armrest
- · Rear Park Distance Control
- · Cruise Control
- Headliner anthracite
- · Sport leather steering wheel
- · Floor mats in velour
- · Height adjustment for front passenger seat
- · Storage compartment package
- MINI Excitement Pack
- · Rain sensor
- · Automatic air conditioning
- · On-board computer
- · Lights package

- e combination LED fog lights
  - · Panorama glass roof
  - · Sun protection glazing
  - Sport seats for driver and front passenger
  - MINI Driving Modes
  - LED headlights
  - · Rear fog light
  - Radio MINI Visual Boost with 6.5" inch touch screen
  - · White direction indicator lights
  - · Child seat ISOFIX attachment













## THE MINI CLUBMAN.

### SPACE REINVENTED.

### CHILI EDITION.

#### ENGINE & TRANSMISSION.

1.5L, 3 Cylinders TwinPower Turbo Engine Displacement in cm<sup>3</sup> 1499 Power: 100/136/4400-6,000 (KW/HP/RPM) Torque: 220/1250-4,300 (NM/ RPM)

#### PERFORMANCE.

Acceleration: 0 -100 Km/H 9.1sec

#### SAFETY.

6 Airbags, ABS, BA, CBC, DSC, DTC, ELDC.

#### WHEELS.

Light-alloy Wheels 17" net spoke Runflat Tyres 225/45/R17

- · Cross punch leather
- · Steptronic transmission
- · Enhanced Bluetooth Mobile Preparation
- Multifunction for steering wheel
- · Comfort access system
- · Floor mats in velour
- · Front armrest
- · Storage compartment package
- · MINI Driving Modes
- Roof rails
- · Automatic air conditioning
- · Lights package

- LED fog lights
- · LED headlights
- Emergency sp