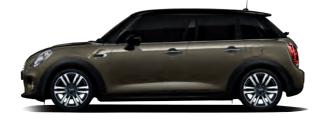

space since its very beginning in 1959. Which is exactly what we did with the MINI Countryman and new 2016 Clubman.

\* Claim only valid for people who have never actually sat inside a MINI before.



### ICONIC DESIGN, TAILORED TO FIT.

There are few vehicles on the road (or track) as recognizable as a MINI. For what began as brilliant solution to a global oil crisis soon morphed into an international sensation, perfectly capturing the relentless spirit and optimism of contemporary culture. Decades later, our size and tastes have grown up a bit, with larger models and more sophisticated materials and finishes. But with well over 10 million ways to design a MINI, we're certain yours will suit you exceedingly well.

## MEET THE MINI FAMILY.

FIND YOUR PERFECT MATCH.



MINI 3-DOOR HATCH.



MINI 5-DOOR HATCH.



MINI CLUBMAN.



MINI CONVERTIBLE.



MINI COUNTRYMAN.



# THE NEW MINI 3-DOOR HATCH.

THE ORIGINAL MINI.



#### ENGINE & TRANSMISSION.

1499cc, TwinPower Turbo, 3 Cylinders

Power: 136hp @ 4500-6500rpm Torque: 220Nm @1480-4200rpm

#### PERFORMANCE.

Acceleration 0-100 in 7.8 sec.

#### SAFETY.

6 Airbags, ABS, EBD, BA, CBC, DSC, DTC, ELDC.

#### WHEELS.

Light-alloy Wheels 16" Loop Spoke Runflat Tyres 195/55 R16

- · 7 Speed Steptronic Transmission with double clutch
- Warning triangle
- · Smoker's package
- Metallic Color
- · Exterior mirror package
- · Chrome Line Exterior

- · Front armrest
- · Rear Park Distance Control
- · Cruise Control
- Headliner anthracite
- · Floor mats in velour
- · Height adjustment for front passenger
- Storage compartment package
-