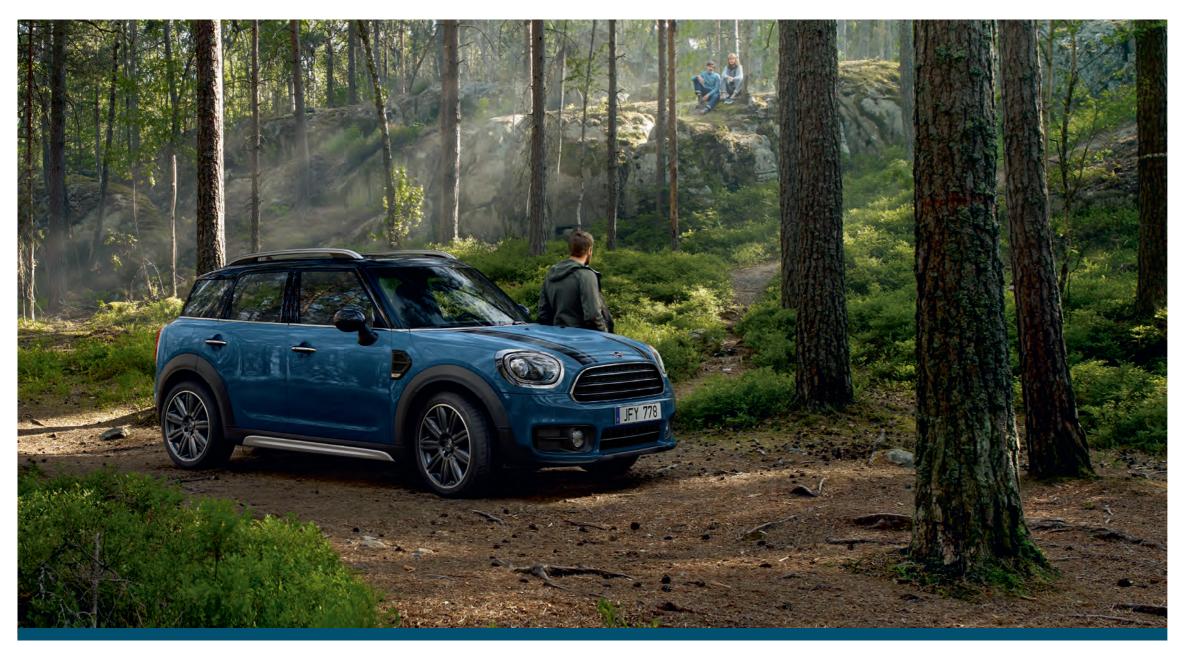

r front passenger seat
- Storage compartment package
- · Automatic air conditioning
- Lights package
- · LED fog lights
- · Steptronic Transmission
- · Multifunction for Steering Wheel
- · Sport leather steering wheel

- · Emergency spare wheel
- · Chrome Line Exterior
- Roof rails
- · Warning triangle
- · Smoker's package
- Armrest front
- · Centre armrest in rear
- · Seat adjustment for rear seats
- · MINI Driving Modes
- · Park Distance Control (PDC)
- Cruise Control with braking function
- Speedometer with kilometer reading
- LED headlights with extended contents
- · Rear fog light
- · Automatic Foldable Mirrors
- Radio MINI Visual Boost with 6.5" inch touch screen
- · Emergency Spare Wheel
- · Child seat ISOFIX attachment
- · Sun protection glazing











## THE MINI COUNTRYMAN.



### CHILI EDITION.

#### ENGINE & TRANSMISSION.

1.5L, 3 Cylinders TwinPower Turbo Engine Displacement in cm³ 1499 Power: 100/136/4400-6,000 (KW/HP/RPM) Torque: 220/1250-4,300 (NM/RPM)

#### PERFORMANCE.

Acceleration: 0-100km/h 9.6 sec.

#### SAFETY.

6 Airbags, ABS, BA, CBC, DSC, DTC, ELDC.

#### WHEELS.

Light-alloy Wheels 18" Black Pin Spoke Tubeless Tyres 225/50/R18

### PROFILE HIGHLIGHTS. SALT EDITION.

- + Comfort access system
- + Sport seats for driver and front passenger
- + Panorama glass roof
- + MINI Yours Interior Style Piano Black illuminated
- + Operation via MINI Touch controller and touch screen
- + Harman Kardon Hi-Fi Loudspeaker System with 12 Speakers
- + Leather Cross Punch