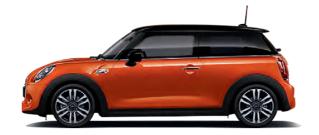

phy of creative use of space since its very beginning in 1959. Which is exactly what we did with the MINI Countryman and new 2016 Clubman.

\* Claim only valid for people who have never actually sat inside a MINI before.



### ICONIC DESIGN, TAILORED TO FIT.

There are few vehicles on the road (or track) as recognizable as a MINI. For what began as brilliant solution to a global oil crisis soon morphed into an international sensation, perfectly capturing the relentless spirit and optimism of contemporary culture. Decades later, our size and tastes have grown up a bit, with larger models and more sophisticated materials and finishes. But with well over 10 million ways to design a MINI, we're certain yours will suit you exceedingly well.

## MEET THE MINI FAMILY.

FIND YOUR PERFECT MATCH.



MINI 3-DOOR HATCH.



MINI 5-DOOR HATCH.



MINI CLUBMAN.



MINI CONVERTIBLE.



MINI COUNTRYMAN.



# THE NEW MINI 3-DOOR HATCH.

THE ORIGINAL MINI.



#### ENGINE & TRANSMISSION.

1499cc, TwinPower Turbo, 3 Cylinders

Power: 136hp @ 4500-6500rpm Torque: 220Nm @1480-4200rpm

#### PERFORMANCE.

Acceleration 0-100 in 7.8 sec.

#### SAFETY.

6 Airbags, ABS, EBD, BA, CBC, DSC, DTC, ELDC.

#### WHEELS.

Light-alloy Wheels 16" Loop Spoke Runflat Tyres 195/55 R16

- · 7 Speed Steptronic Transmission with double clutch
- Warning triangle
- · Smoker's package
- Metallic Color
- · Exterior mirror package
- · Chrome Line Exterior

- · Front armrest
- · Rear Park Distance Control
- · Cruise Control
- Headliner anthracite
- · Floor mats in velour
- · Height adjustment for front passenger
- Storage